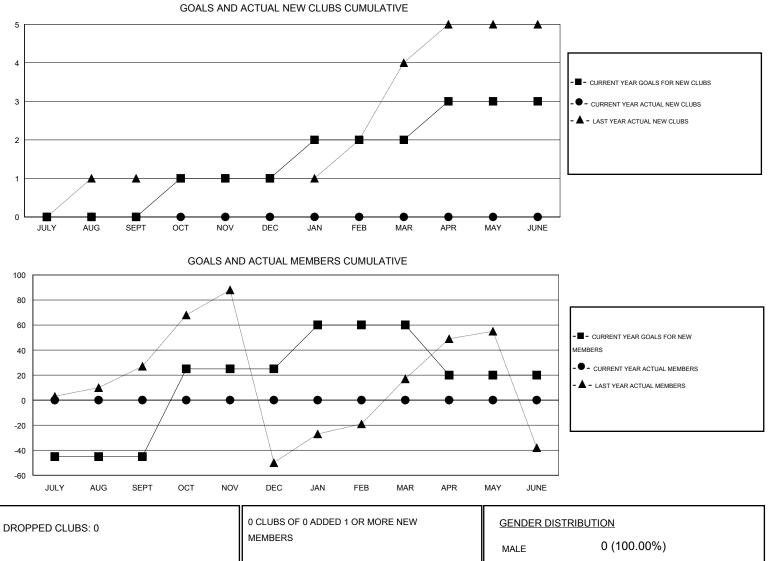

## GMT: KAMLESH JAIN

Clubs Members RESULTS FOR 2016-2017 RESULTS FOR 2016-2017 NEW CLUB NEW CLUBS DROPPED NET NEW MEMBER CHARTER AND DROPPED NET QUARTER QUARTER GOAL CLUBS GAIN/LOSS GOAL NEW MEMBERS MEMBERS GAIN/LOSS ADDED 0 0 0 0 -45 0 0 0 JULY/AUG/SEPT JULY/AUG/SEPT 0 0 0 0 0 70 0 1 OCT/NOV/DEC OCT/NOV/DEC 0 0 0 35 0 0 0 1 JAN/FEB/MAR JAN/FEB/MAR 0 0 0 -40 0 0 0 1 APR/MAY/JUNE APR/MAY/JUNE